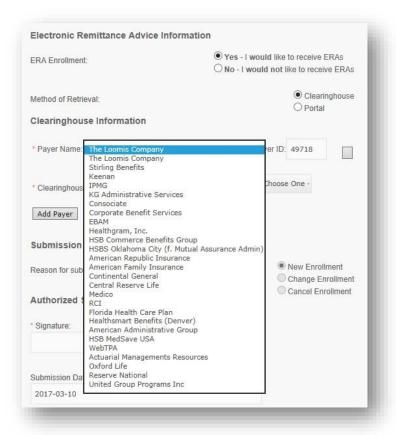

6. Click on the Payer Name drop down menu and select the payer you wish to receive ERAs for.

7. Click the Clearinghouse Name drop down menu to choose the clearinghouse you wish to have your ERAs routed to.