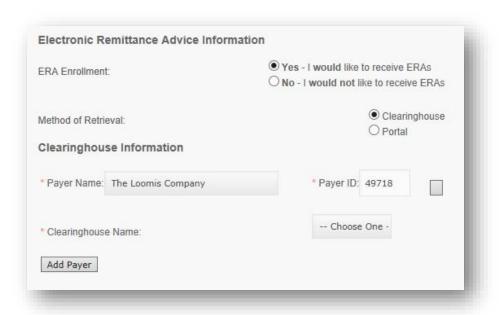

## STARTING ERA ENROLLMENT

• After you've logged in and changed your password, you should be immediately prompted to start your ERA enrollment.

5. To have your ERAs routed to another clearinghouse, choose the "Clearinghouse" option under the Electronic Remittance Advice Information section, and then click "Add Payer."