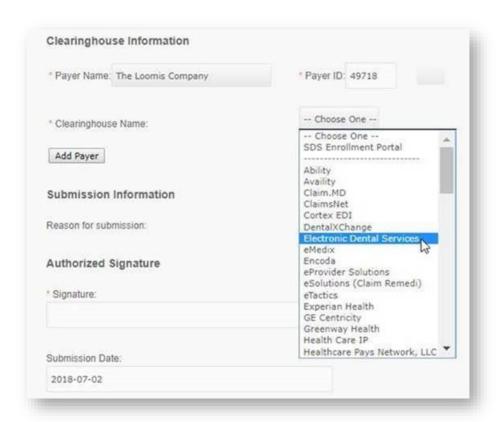

6. Click on the Payer Name drop down menu and select the payer you wish to receive ERAs for.

7. Click the Clearinghouse Name drop down menu to choose the clearinghouse you wish to have your ERAs routed to.

- 8. Complete the enrollment form and click "Submit." This should bring you to the homepage with a list of available payers. If you see this list, your enrollment is complete.
- 9. You will begin receiving 835s 3~6 business days from the date of your completed enrollment.